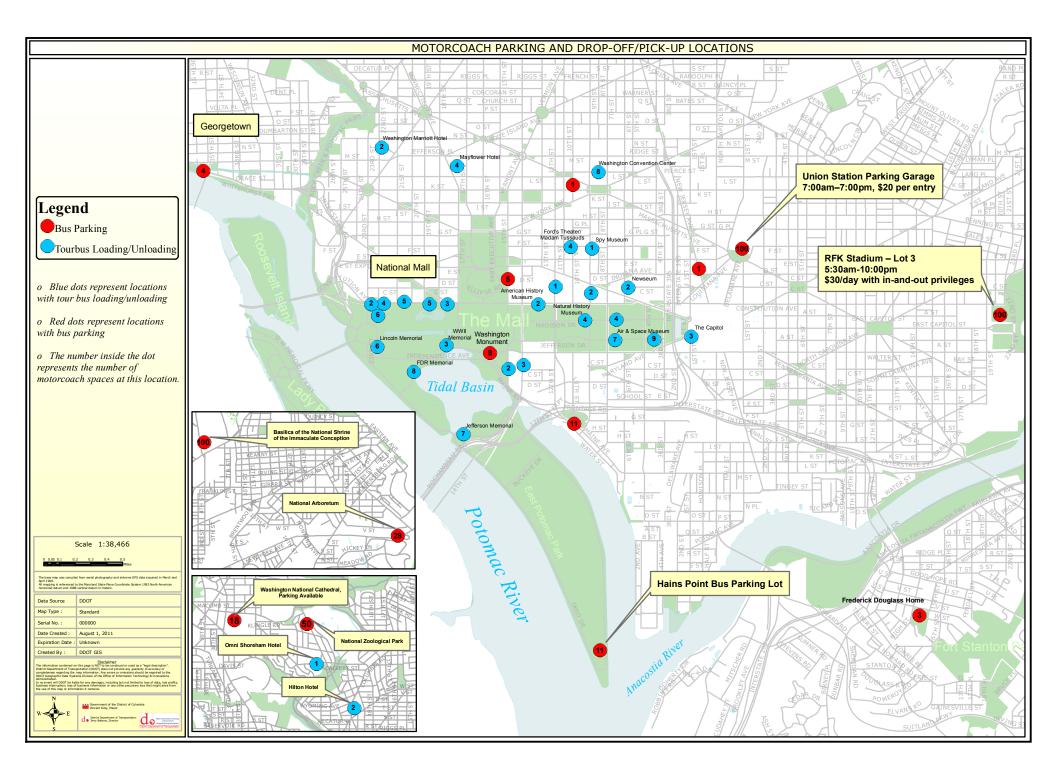

## **Parking and Protocol**

It is important to know and follow the traffic and parking regulations when operating in the city. Be aware of pedestrians and bicyclists and read all signage carefully. District regulations are strictly enforced and violations will result in a ticket. Please refer to the attached map of Motorcoach Parking and Pick-Up/Drop-Off Locations for designated bus parking spaces in the city.

More information about Motorcoach operations in the District can be found at www.goDCgo.com

For any questions or concerns, please call the District Information Line on 311.

| Motorcoach Parking and Drop-Off/Pick-Up Locations |                                                                 |            |                                                                                                                 |          |  |  |  |
|---------------------------------------------------|-----------------------------------------------------------------|------------|-----------------------------------------------------------------------------------------------------------------|----------|--|--|--|
|                                                   |                                                                 | Number     |                                                                                                                 |          |  |  |  |
|                                                   |                                                                 | of         |                                                                                                                 |          |  |  |  |
| Location                                          | Attraction                                                      |            | Restrictions                                                                                                    | Cost     |  |  |  |
| Curbside Parking Locations                        |                                                                 |            |                                                                                                                 |          |  |  |  |
| 700-900 block Maine Avenue, SW                    | Arena Stage/Waterfront                                          | 7          | 7:00am-4:00pm: 4 hour limit                                                                                     | Free     |  |  |  |
| 900-1200 block Maine Avenue, SW                   | Arena Stage/Waterfront                                          | 4          | No limit                                                                                                        | Free     |  |  |  |
| 1500 block Independence Avenue,                   |                                                                 |            |                                                                                                                 |          |  |  |  |
| NW                                                | Washington Monument                                             | 8          | 7:00am-6:30pm: 2 hour limit                                                                                     | Free     |  |  |  |
| 200-400 block 15th Street, NW                     | White House                                                     | 5          | 7:00am-6:30pm: 2 hour limit                                                                                     | Free     |  |  |  |
| 400 block New Jersey Avenue, NW                   | Hyatt Regency                                                   | 1          | 1 hour limit                                                                                                    | Free     |  |  |  |
| 3500 block Water St., NW                          | Georgetown                                                      | 4          | No limit                                                                                                        | Free     |  |  |  |
| 1000 block 10th St, NW                            | Souvenir City                                                   | 1          | 7:00am-6:30pm: 1 hour limit                                                                                     | Free     |  |  |  |
|                                                   | Bus Parking Lot I                                               | ocations   | -                                                                                                               |          |  |  |  |
| RFK Stadium, Lot 3, NE                            | N/A                                                             | 100        | 5:30am-10:00pm in and out privileges.<br>Tel: (202) 608-1113                                                    | \$30/day |  |  |  |
| Union Station Parking Garage, NW                  | N/A                                                             |            | 7:00am-7:00pm Tel: (202) 898-1950                                                                               | \$20     |  |  |  |
| Hains Point/East Potomac Park, SW                 | N/A                                                             |            | 7:00am-6:00pm                                                                                                   | Free     |  |  |  |
|                                                   | Off Street Parking at '                                         | Tourist Si | tes                                                                                                             |          |  |  |  |
| 400 Michigan Avenue, NE                           | Basilica of the National Shrine of the<br>Immaculate Conception | 100        | Generally restricted to site visitors.<br>Call for more information. Tel: (202)<br>526-8300                     | Free     |  |  |  |
|                                                   | -                                                               |            | Restricted to site visitors Tel: 1-800-                                                                         |          |  |  |  |
| 1411 W St, SE                                     | Frederick Douglass Memorial Home                                | 3          | 967-2283                                                                                                        | Free     |  |  |  |
| 3500 Block New York Avenue, NE                    | National Arboretum                                              | 28         | Restricted to site visitors. Monday-<br>Friday, 9:00am-1:30pm; Saturday,<br>10:00am-2:00pm. Tel: (202) 245-2726 | Free     |  |  |  |

|                                      |                               |             |                                          | No additional  |
|--------------------------------------|-------------------------------|-------------|------------------------------------------|----------------|
|                                      |                               |             | Generally restricted to site visitors,   | charge for     |
|                                      |                               |             | reservation required, limited ability to | visitors; \$50 |
|                                      |                               |             | accommodate non-visitor bus parking.     | for non-       |
| 3101 Wisconsin Avenue, NW            | National Cathedral            | 18          | Tel: (202) 537-6207                      | visitors       |
|                                      |                               |             | Generally restricted to site visitors.   | No additional  |
| 3000 block of Connecticut Avenue,    |                               |             | Call for reservations. Tel: (202) 633-   | charge for     |
| NW                                   | National Zoo                  | 50          | 4480                                     | visitors       |
|                                      | Drop-off and Pick-up Location | ons - Natio | onal Mall                                |                |
| 1700 - 2200 block Constitution       |                               |             | No Standing Bus Loading and              |                |
| Avenue, NW                           | National Mall                 | 19          | Unloading                                | Free           |
|                                      |                               |             | No Standing Bus Loading and              |                |
| 300 block Jefferson Drive, SW        | Museum of the American Indian | 9           | Unloading                                | Free           |
|                                      |                               |             | No Standing Bus Loading and              |                |
| 400 block Jefferson Drive, SW        | Air and Space Museum          | 7           | Unloading                                | Free           |
|                                      |                               |             | No Standing Bus Loading and              |                |
| 400 block Madison Drive, NW          | The National Gallery of Art   | 4           | Unloading                                | Free           |
|                                      |                               |             | No Standing Bus Loading and              |                |
| 900 block Madison Drive, NW          | Natural History Museum        | 4           | Unloading                                | Free           |
|                                      | Lincoln Memorial/Korean War   |             |                                          |                |
|                                      | Memorial/Vietnam Veterans     |             | No Standing Bus Loading and              |                |
| Henry Bacon Drive, NW                | Memorial                      | 6           | Unloading                                | Free           |
|                                      | Lincoln Memorial/Korean War   |             |                                          |                |
|                                      | Memorial/Vietnam Veterans     |             | No Standing Bus Loading and              |                |
| Daniel French Drive, NW              | Memorial                      | 6           | Unloading                                | Free           |
|                                      |                               |             | No Standing Bus Loading and              |                |
| West Basin Drive, SW                 | FDR and MLK Memorials         | 8           | Unloading                                | Free           |
|                                      |                               |             | No Standing Bus Loading and              |                |
| Ohio Drive/East Basin Drive, SW      | Jefferson Memorial            | 7           | Unloading                                | Free           |
| 15th Street (Raoul Wallenberg), SW - |                               |             | No Standing Bus Loading and              |                |
| 200 block                            | Holocaust Museum              | 2           | Unloading                                | Free           |

|                                 |                                                    |            | No Standing Bus Loading and                                  |        |
|---------------------------------|----------------------------------------------------|------------|--------------------------------------------------------------|--------|
| Homefront Drive (WWII), SW      | World War Two Memorial                             | 3          | Unloading                                                    | Free   |
|                                 | Drop-off and Pick-up Loc                           | ations - G | eneral                                                       | -<br>- |
|                                 | Holocaust Museum/ Bureau of                        |            |                                                              |        |
| 200 block 14th Street, SW       | Engraving and Printing                             | 3          | 9:30am-9:30pm - 15 minute limit                              | Free   |
|                                 |                                                    |            | Museum Visitor Bus Loading and                               |        |
| 400 block C Street, NW          | The Newseum                                        |            | Unloading                                                    | Free   |
| Garfield Circle., SW            | The Capitol                                        | 3          | Bus Unloading Only                                           | Free   |
| 200 block 9th St, NW            | National Archives                                  | 2          | No Parking Bus Stand                                         | Free   |
| 300 block 12th Street, NW       | The Old Post Office Pavilion                       | 1          | No Parking Pick up and Drop off only                         | Free   |
|                                 |                                                    |            | Loading and Unloading of Buses for                           |        |
| 1200 block Constitution Ave, NW | American History Museum                            | 2          | American History                                             | Free   |
|                                 | Ford's Theatre/Madame                              |            | 7:00am-6:30pm Drop-off and Pick-up                           |        |
| 600 block 10th Street, NW       | Tussauds/Hard Rock Café                            | 2          | only - 15 minute limit                                       | Free   |
|                                 | Ford's Theatre/Madame                              |            | 7:00am-6:30pm Drop-off and Pick-up                           |        |
| 500 block 10th Street, NW       | Tussauds/Hard Rock Café                            | 1          | only - 15 minute limit                                       | Free   |
| 1000 block F Street, NW         | Ford's Theatre/Madame<br>Tussauds/Hard Rock Café   | 1          | 7:00am-6:30pm Drop-off and Pick-up<br>only - 15 minute limit | Free   |
| 800 block F Street, NW          | The International Spy Museum/ The Portrait Gallery | 1          | 8am-10pm No Standing or Parking<br>Tour Bus Stand            | Free   |
| 700 block L St, NW (North side) | Washington Convention Center                       |            | No Parking Bus Stand                                         | Free   |
| 700 block L St, NW (South side) | Washington Convention Center                       |            | No Parking Bus Stand                                         | Free   |
| 1700 block De Sales St, NW      | Mayflower Hotel                                    |            | No Parking Tour Bus Stand                                    | Free   |
|                                 | The Washington Hilton/Buca di                      |            |                                                              | 1      |
| 2000 block T Street, NW         | Верро                                              | 2          | No Parking Tour Bus Stand                                    | Free   |
|                                 |                                                    |            | Omni Shoreham Hotel Bus Loading                              |        |
| 2400 block Calvert St, NW       | The Omni Shoreham Hotel                            | 1          | and Unloading only 6:30am-8pm                                | Free   |
| 2100 block Ward Place, NW       | The Marriott Hotel                                 | 2          | No Parking Tour Bus Stand                                    | Free   |